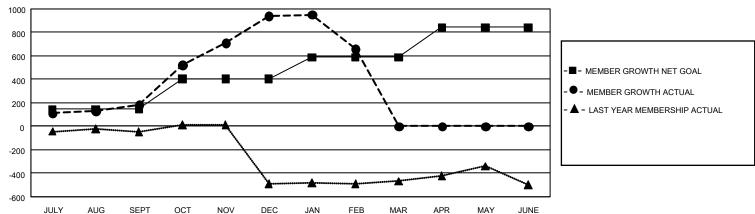

## GMT Constitutional Area 3, Group E

REPORT DOES NOT INCLUDE CLUBS IN UNDISTRICTED AREAS.

| Clubs         |               |             |               | Members               |                        |                         |                                                    |  |
|---------------|---------------|-------------|---------------|-----------------------|------------------------|-------------------------|----------------------------------------------------|--|
|               | RESULTS FOR   | R 2020-2021 |               | RESULTS FOR 2020-2021 |                        |                         |                                                    |  |
| QUARTER       | NEW CLUB GOAL | NEW CLUBS   | DROPPED CLUBS | QUARTER MEM           | BER GROWTH NET<br>GOAL | MEMBER GROWTH<br>ACTUAL | DROPPED<br>MEMBERS ACTUAL<br>(including transfers) |  |
| JULY/AUG/SEPT | 6             | 4           | 0             | JULY/AUG/SEPT         | 145                    | 391                     | 180                                                |  |
| OCT/NOV/DEC   | 18            | 26          | 3             | OCT/NOV/DEC           | 258                    | 1,465                   | 645                                                |  |
| JAN/FEB/MAR   | 12            | 1           | 15            | JAN/FEB/MAR           | 185                    | 67                      | 341                                                |  |
| APR/MAY/JUNE  | 21            | 0           | 0             | APR/MAY/JUNE          | 256                    | 0                       | 0                                                  |  |

## GOALS AND ACTUAL MEMBERS CUMULATIVE

| DROPPED CLUBS: 18            |       | 225 CLUBS OF 371 ADDED 1 OR MORE<br>NEW MEMBERS | GENDER DISTRIBUTION  MALE 3,966 (45.35%) |                |       |
|------------------------------|-------|-------------------------------------------------|------------------------------------------|----------------|-------|
| DROPPED MEMBERS              |       |                                                 | FEMALE                                   | 4,779 (54.65%) |       |
| DECEASED                     | 52    | CLICK HERE FOR CUMULATIVE                       | TOTAL FAMILY UNIT MEMBERS                |                | 2,987 |
| CLUB CANCELLED 378 OTHER 736 |       | MEMBERSHIP DATA                                 | FAMILY MEMBERS PAYING HALF DUES          |                | 1,715 |
| TOTAL                        | 1,166 |                                                 |                                          |                |       |