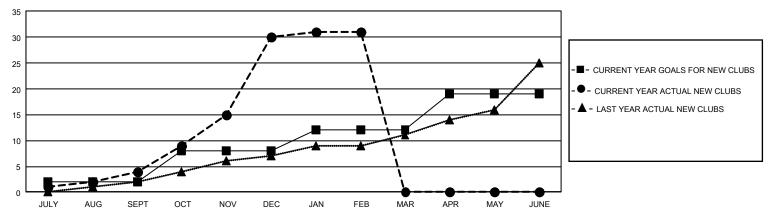

## GMT Constitutional Area 3, Group E

REPORT DOES NOT INCLUDE CLUBS IN UNDISTRICTED AREAS.

| Clubs         |               |             |               | Members               |                        |                         |                                                    |  |
|---------------|---------------|-------------|---------------|-----------------------|------------------------|-------------------------|----------------------------------------------------|--|
|               | RESULTS FOR   | R 2020-2021 |               | RESULTS FOR 2020-2021 |                        |                         |                                                    |  |
| QUARTER       | NEW CLUB GOAL | NEW CLUBS   | DROPPED CLUBS | QUARTER MEM           | BER GROWTH NET<br>GOAL | MEMBER GROWTH<br>ACTUAL | DROPPED<br>MEMBERS ACTUAL<br>(including transfers) |  |
| JULY/AUG/SEPT | 6             | 4           | 0             | JULY/AUG/SEPT         | 145                    | 391                     | 180                                                |  |
| OCT/NOV/DEC   | 18            | 26          | 3             | OCT/NOV/DEC           | 258                    | 1,465                   | 645                                                |  |
| JAN/FEB/MAR   | 12            | 1           | 15            | JAN/FEB/MAR           | 185                    | 67                      | 341                                                |  |
| APR/MAY/JUNE  | 21            | 0           | 0             | APR/MAY/JUNE          | 256                    | 0                       | 0                                                  |  |

## GOALS AND ACTUAL NEW CLUBS CUMULATIVE